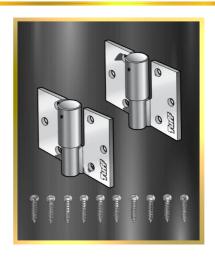

## **F11111**BALL BEARING HINGE – TU1B (RIGHT HAND)

PRODUCT CODE : F11111

BARCODE : **9314691111114** 

BUSH DIAMETER : 25MM
PIN DIAMETER : 19MM

MADE FROM : 4MM STEEL FINISHING : ZINC PLATED

## **NOTES:**

- SUITABLE FOR TIMBER TO STEEL OR STEEL TO STEEL GATES DESIGN UP TO 900MM WIDE
- MAXIMUM LOAD OF 500KG PER PAIR (SUBJECT TO METHOD OF FIXING)
- HINGE INDEPENDENTLY (FAILURE) TESTED AND RECORDED AT 2889 NEWTONS (MAXIMUM LOAD)
- EXTRA TOUGH DOUBLE WELDED CONTRUCTION WITH EASY ACTION BALL BEARING PIVOT THAT ENABLE EFFORTLESS GATE MOVEMENT
- AVAILABLE IN BOTH LEFT AND RIGHT HAND DESIGNS. TO SELECT LH AND RH HINGE, VIEW FROM INSIDE OF FENCE AREA
- SAND BLASTED PRIOR TO ZINC PLATING, TO PROVIDE LONG TERM CORROSION PROTECTION
- COMPLETE WITH 12 (8MM X38MM) ZINC PLATED COACH SCREW